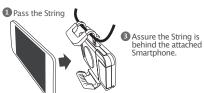

## Wall Attachment

When there is no place to put or to hang Smartphone then you can use the attached string and the holder to hang the Smartphone.

Make the attached string round and hang it to the interspace between the mounting surface and GRANBOARD.