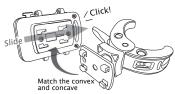

## Pole Stand Attachment

Joint the two base parts together. Align the convex and concave parts and slide them until a click sound.

When attaching the holder to the Pole Stand, hold and push the holder to the Pole Stand firmly to avoid a fall and knob it tightly.