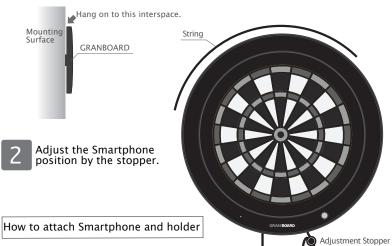

## Wall Attachment

When there is no place to put or to hang Smartphone then you can use the attached string and the holder to hang the Smartphone.

Make the attached string round and hang it to the interspace between the mounting surface and GRANBOARD.

2 Posit the Smartphone