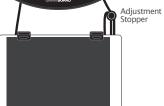

## Wall Attachment

When there is no place to put or to hang Tablet then you can use the attached string and the holder to hang the Tablet.

Make the attached string round and hang it to the interspace between the mounting surface and GRANBOARD.