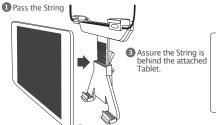

## Wall Attachment

When there is no place to put or to hang Tablet then you can use the attached string and the holder to hang the Tablet.

Make the attached string round and hang it to the interspace between the mounting surface and GRANBOARD.