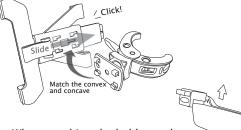

## Pole Stand Attachment

Joint the two base parts together. Align the convex and concave parts and slide them until a click sound.

When attaching the holder to the Pole Stand, hold and push the holder to the Pole Stand firmly to avoid a fall and knob it tightly.