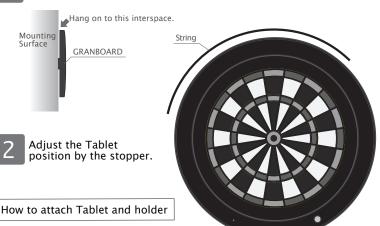

## Wall Attachment

When there is no place to put or to hang Tablet then you can use the attached string and the holder to hang the Tablet.

Make the attached string round and hang it to the interspace between the mounting surface and GRANBOARD.